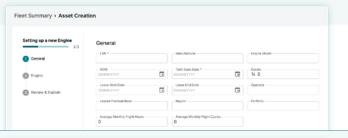

#### Standalone Engine Creation via Wizard

Users can now easily create Standalone Engine assets using a guided step-by-step Wizard.