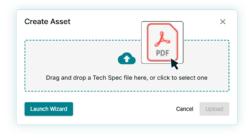

# **AI-Powered Tech Spec Ingestion**

Our new Al tool enables seamless ingestion of Tech Spec files to create Assets faster and more accurately.