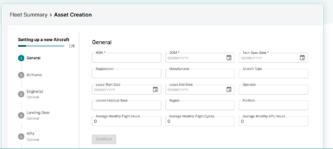

### **Aircraft Creation via Wizard**

Aircraft assets can now also be created through the intuitive Wizard interface, reducing setup time and ensuring data consistency.