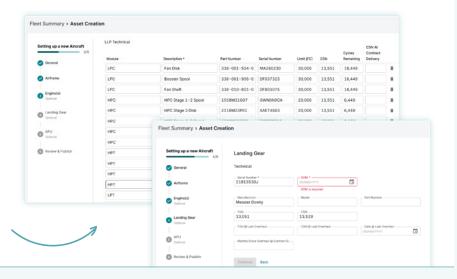

### **Aircraft Creation via Wizard**

Aircraft assets can now also be created through the intuitive Wizard interface, reducing setup time and ensuring data consistency.